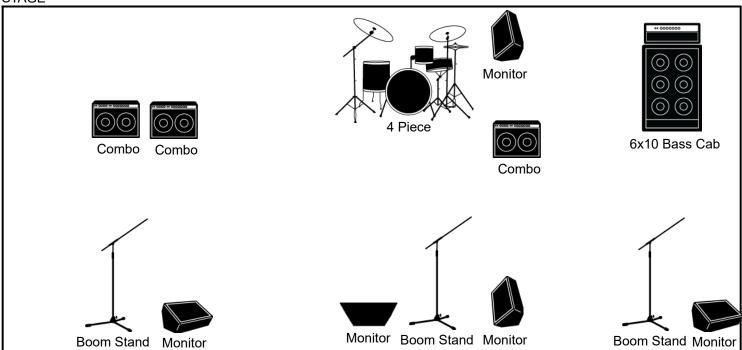

## STAGE

## INPUT LIST

| • |                 |    |                        |    |  |
|---|-----------------|----|------------------------|----|--|
| 1 | KICK (DI)       | 9  | RYTH GUIT (DIRECT DI ) | 17 |  |
| 2 | SNR (DI)        | 10 | BASS (DI)              | 18 |  |
| 3 | TOM (DI)        | 11 | TRACKS (DI)            | 19 |  |
| 4 | FLOOR (DI)      | 12 | VOX JAY                | 20 |  |
| 5 | OVERHEAD        | 13 | VOX CAM (TOM)          | 21 |  |
| 6 | HATS            | 14 | VOX JIM                | 22 |  |
| 7 | LEAD GUIT (AMP) | 15 |                        | 23 |  |
| 8 | RYTH GUIT (AMP) | 16 |                        | 24 |  |

## NOTES

EACH MONITOR GETS ALL VOCALS, AND TRACKS... EACH INDIVIDUAL MONITOR GETS MORE OF THAT PLAYERS VOX.

DRUM MONITOR GETS MORE TRACKS.

WHEN CAM PLAYS ELECTRIC, TURN DOWN DIRECT SEND A LITTLE. WHEN CAM PLAYS AN ACOUSTIC, TURN UP DIRECT SEND, AND TURN DOWN AMP SEND A BIT.