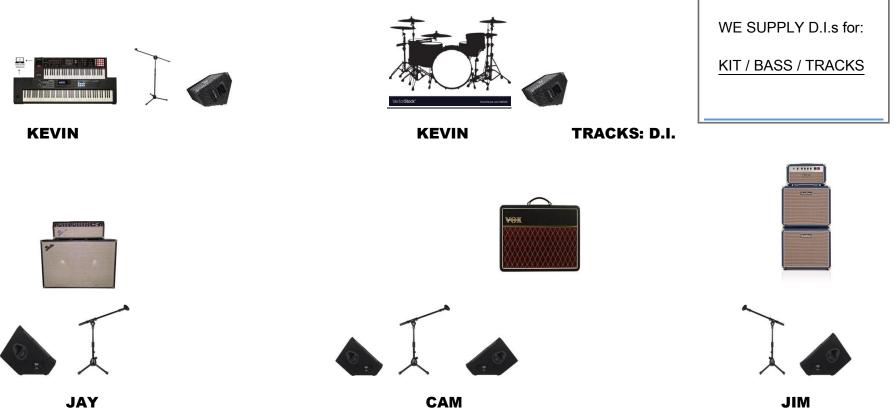

## **FULL PETTY FEVER STAGEPLOT 2019**

JAY

| 1. KIK (D.I.)             | 5. HATS                 | 9. LEAD GUIT – (JAY)                                 | 13. VOCAL- JAY                       | 17. JAY ACOUSTIC<br>(D.I.) * SELECT SHOWS |
|---------------------------|-------------------------|------------------------------------------------------|--------------------------------------|-------------------------------------------|
| <b>2.</b> SNR (D.I.)      | 6. OVERHEAD             | 10. RYTH GUIT – CAM VOX AMP<br>Use more for electric | 14. VOCAL CAM                        |                                           |
| 3. TOM (D.I.)             | <b>7.</b> TRACKS (D.I.) | 11. RYTH GUIT - CAM (D.I.)<br>Use more for acoustic  | 15. VOCAL JIM                        |                                           |
| <b>4.</b> FLOOR<br>(D.I.) | 8. BASS (D.I.)          | 12. KEYS- (D.I.) * SELECT SHOWS                      | 16. VOCAL KEV KEYS<br>* SELECT SHOWS |                                           |

EACH MONITOR GETS SMALL AMOUNT VOCALS AND TRACKS.

INDIVIDUAL MONITORS GET MORE OF THAT PERSONS VOCALS, DRUM FILL GETS MORE TRACKS THAN OTHERS

LEAVE TRACKS & BOTH RYTH GUIT SENDS ( VOX AMP AND DIRECT ) ON AT ALL TIMES